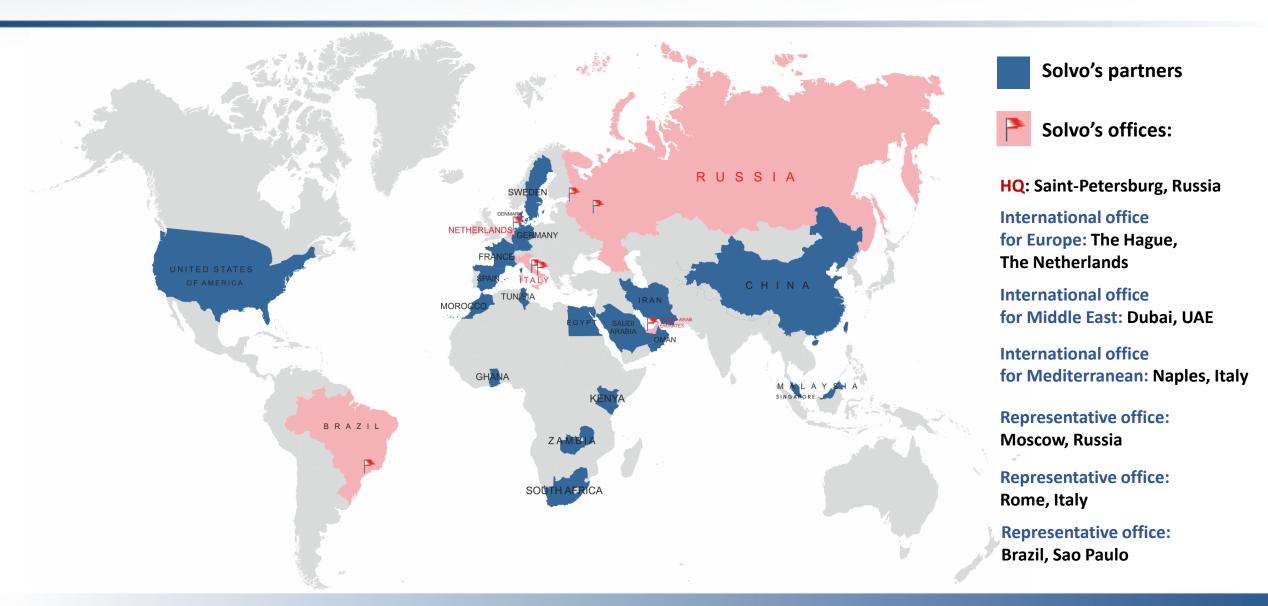

#### Offices:

**HQ: Saint-Petersburg** 

Representative office: Moscow

International branch: The Hague (NL), Rome (Italy)

New branch to be established: Dubai (UAE)

# Solvo's international offices and partners