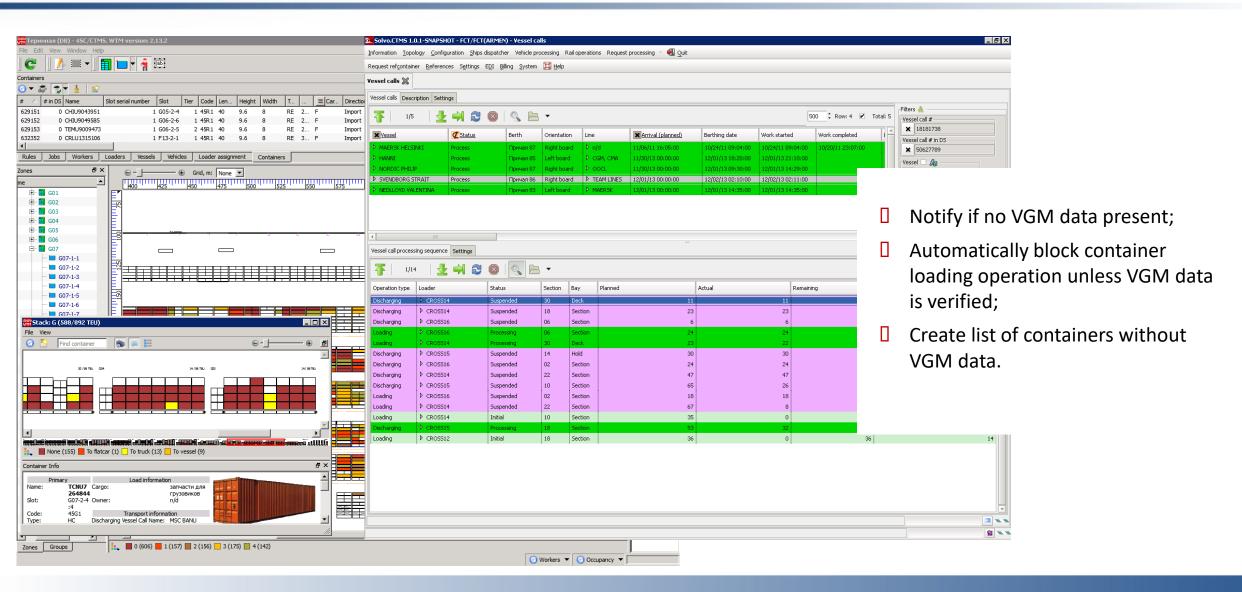

### **EDIFACT Message Exchange Structure**

**VGM** data included in EDI messages

### Track and trace VGM verifications when creating vessel loading plan

- Adding VGM data to cargo planning tool;
- Mark containers without VGM data;
- Warn users on absence of VGM when allocating containers in the loading plan.