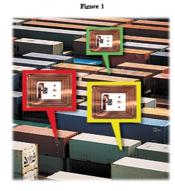

### Track and trace VGM verifications when creating vessel loading plan

- Adding VGM data to cargo planning tool;
- Mark containers without VGM data;
- Warn users on absence of VGM when allocating containers in the loading plan.