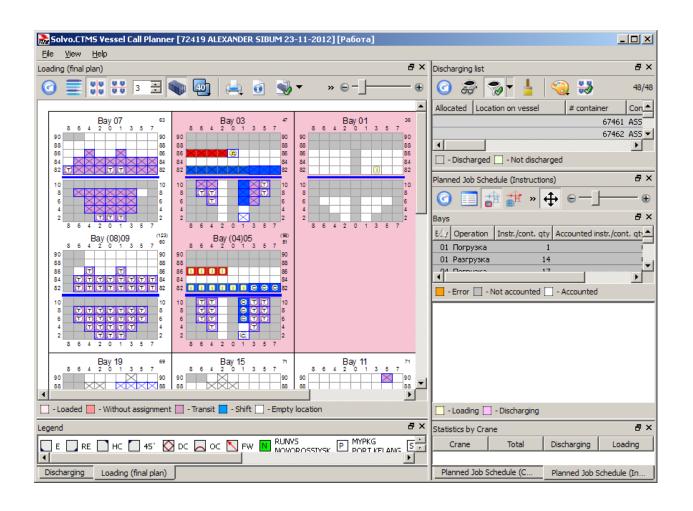

# **Preparing Documents for Vessel Container Loading**

### Track and trace VGM verifications when creating vessel loading plan

- Adding VGM data to cargo planning tool;
- Mark containers without VGM data;
- Warn users on absence of VGM when allocating containers in the loading plan.