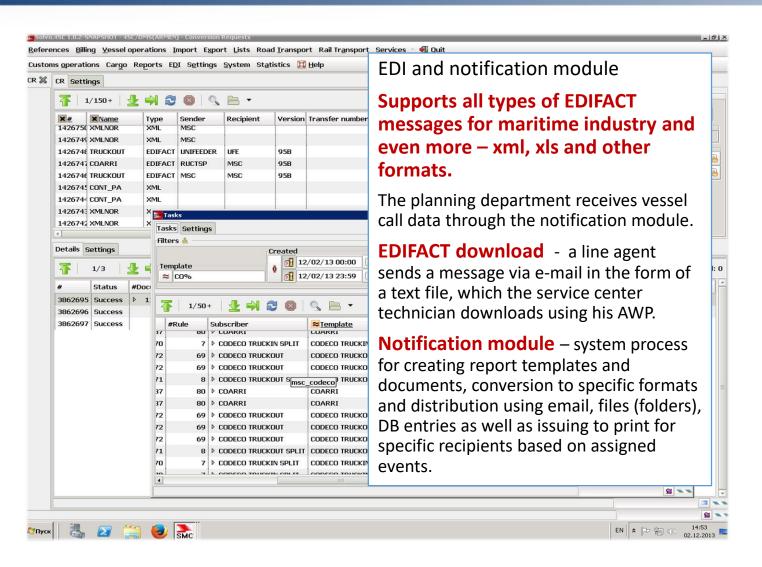

# **SOLVO.TOS** solution components

Forwarder send an EDI message to the terminal operator which is automatically processed by TOS.

E.G COPARN - transport order booking. The message contains preliminary info about the arriving containers and vehicles.

#### **Bayplans and Stowage Instructions:**

BAPLIE 2.2 06/15 ST BAPLIE 3.1 06/15 ST

MOVINS 2.0.4 09/95 ST MOVINS 2.1.2 10/07 ST

BAPLIE for RAIL 0.1 02/09 TR MOVINS for RAIL 0.1 12/08 TR

Bookings, Arrival and Departure notices, Confirmations of arrival and departure, Orders, etc.:

COPRAR21-VGMST COARRI21-VGMST CODECO21-VGMST

COPARN21-VGM ST COREOR 2.0 04/03 ST COPINO 2.0 04/03 ST

COEDOR 2.0 02/01 TR COSTOR 1.0 09/96 TR COSTCO 1.0 09/96 TR

COHAOR 1.0 09/96 TR

**Vessel Departure and Vessel Schedules:** 

IFTSAI 2.0 05/04 TR IFTSAI SEF File 2.0 05/04 TR