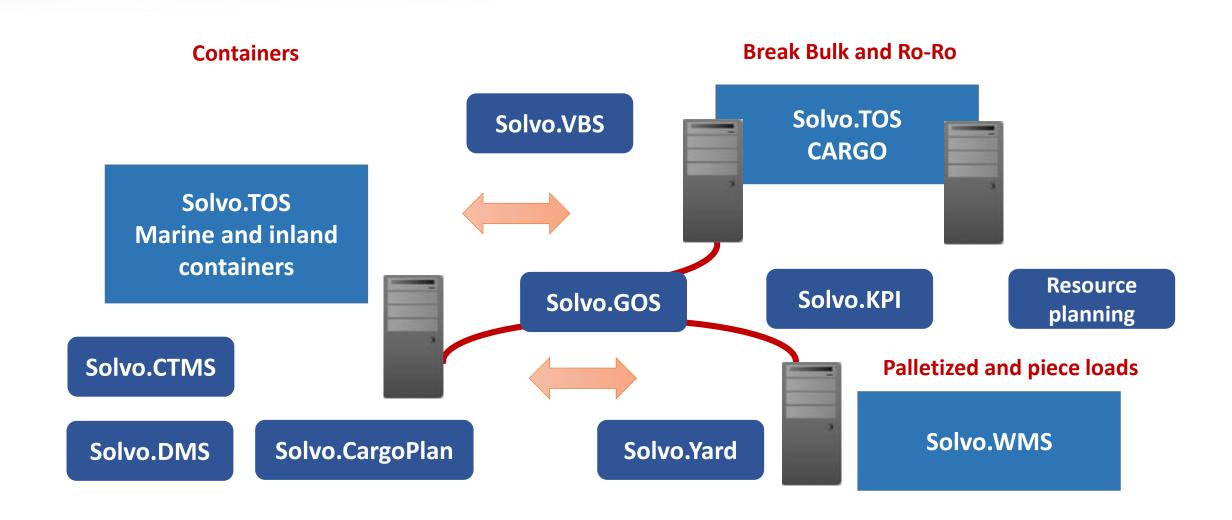

## **Solvo.TOS Mixed cargo**

| So          | lvo. | <b>TOS</b> |
|-------------|------|------------|
| <b>30</b> 1 | IVO. | 103        |

Terminal operating and document management system

Reefer management

**EDI** 

**KPI** 

Document management

Resource planning

A state-of-the-art system tailored to the specific needs of the customer. Yet even the most basic out-of-the-box configuration enables effective and streamlined planning, equipment control and terminal workflow management in one database.

Vessel and berth planning

Equipment dispatch

Gate planning and processing

Rail planning and processing

Yard planning and optimization

CFS

Billing

Web

Customs compliance

Advanced reporting