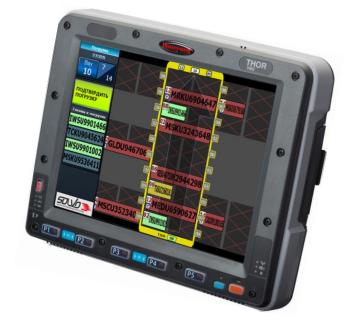

### Track and trace VGM verifications when creating vessel loading plan

- Adding VGM data to cargo planning tool;
- Mark containers without VGM data;
- Warn users on absence of VGM when allocating containers in the loading plan.

### Top-of-the breed functionality featuring

- Support for containers, break bulk cargo types such as timber, metals, project cargo, Ro-Ro and bulk
- EDI module
- Berth planning;
- Automated or semi-automated stowage planning;
- Real-time load ID using barcoding, RFID and OCR
- Dynamic stacking and yard optimization;
- Real-time process monitoring using interactive graphic tools;
- Resource planning and work-order management;
- Integrated billing
- KPI dashboards
- Equipment automation and routing