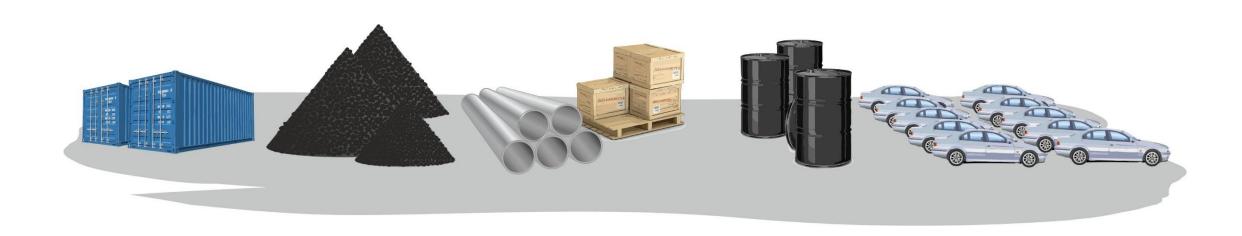

# Cargo types supported by Solvo solutions

### SOLVO solutions handle wide range of cargo types:

- ✓ Containers
- ✓ Break-Bulk
- ✓ Project cargo
- ✓ Bulk, liquid cargo
- ✓ Ro-Ro
- ✓ Warehouse inventory