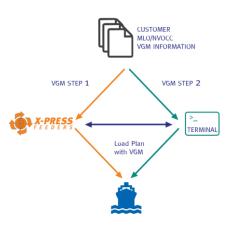

### **EDIFACT Message Exchange Structure**

**VGM** data included in EDI messages

### Track and trace VGM verifications when creating vessel loading plan

- Adding VGM data to cargo planning tool;
- Mark containers without VGM data;
- Warn users on absence of VGM when allocating containers in the loading plan.