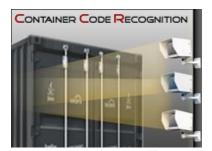

### Top-of-the breed functionality featuring

- Support for containers, break bulk cargo types such as timber, metals, project cargo, Ro-Ro and bulk
- EDI module
- Berth planning;
- Automated or semi-automated stowage planning;
- Real-time load ID using barcoding, RFID and OCR
- Dynamic stacking and yard optimization;
- Real-time process monitoring using interactive graphic tools;
- Resource planning and work-order management;
- Integrated billing
- KPI dashboards
- Equipment automation and routing