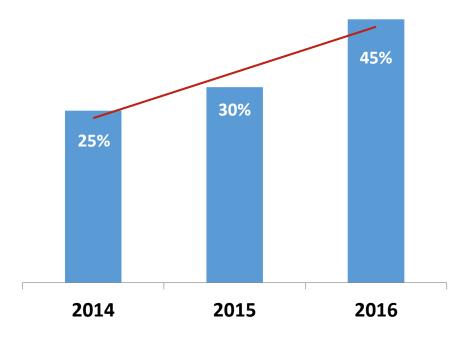

# Solvo's constant growth

Structure of sales turnover SOLVO, %

Sales turnover, %

# Solvo is a stable partner with long history and track-record

- ✓ 201 completed projects to date more than any other vendor in Russia;
- ✓ 20 successfully completed projects in 2015 unprecedented 30% growth;
- ✓ More than a 100 customers subscribed for the annual technical support plans;
- √ 150 employees and 50+ partners all over the world.