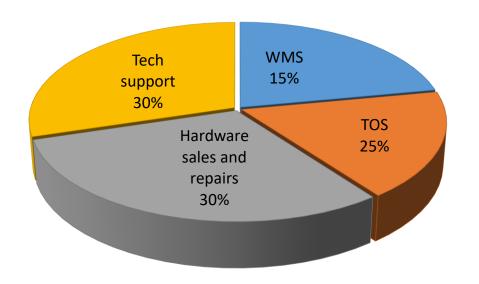

# Solvo's constant growth

Structure of sales turnover SOLVO, %

Sales turnover, %