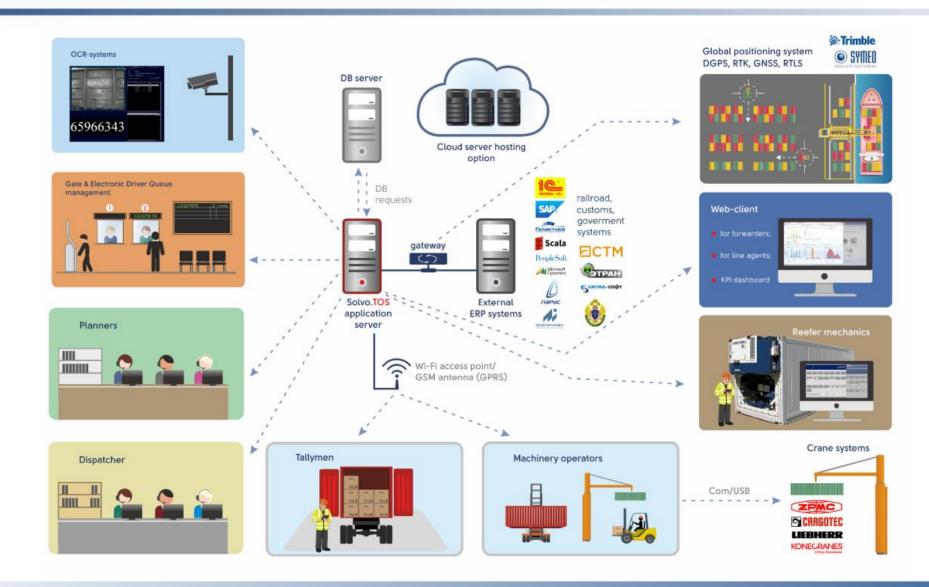

## **Solvo.TOS Mixed cargo**

| So          | lvo. | <b>TOS</b> |
|-------------|------|------------|
| <b>30</b> 1 | IVO. | 103        |

Terminal operating and document management system

Reefer management

**EDI** 

**KPI** 

Document management

Resource planning

A state-of-the-art system tailored to the specific needs of the customer. Yet even the most basic out-of-the-box configuration enables effective and streamlined planning, equipment control and terminal workflow management in one database.

Vessel and berth planning

Equipment dispatch

Gate planning and processing

Rail planning and processing

Yard planning and optimization

CFS

Billing

Web

Customs compliance

Advanced reporting

# **SOLVO.TOS** solution components

Forwarder send an EDI message to the terminal operator which is automatically processed by TOS.

E.G COPARN - transport order booking. The message contains preliminary info about the arriving containers and vehicles.