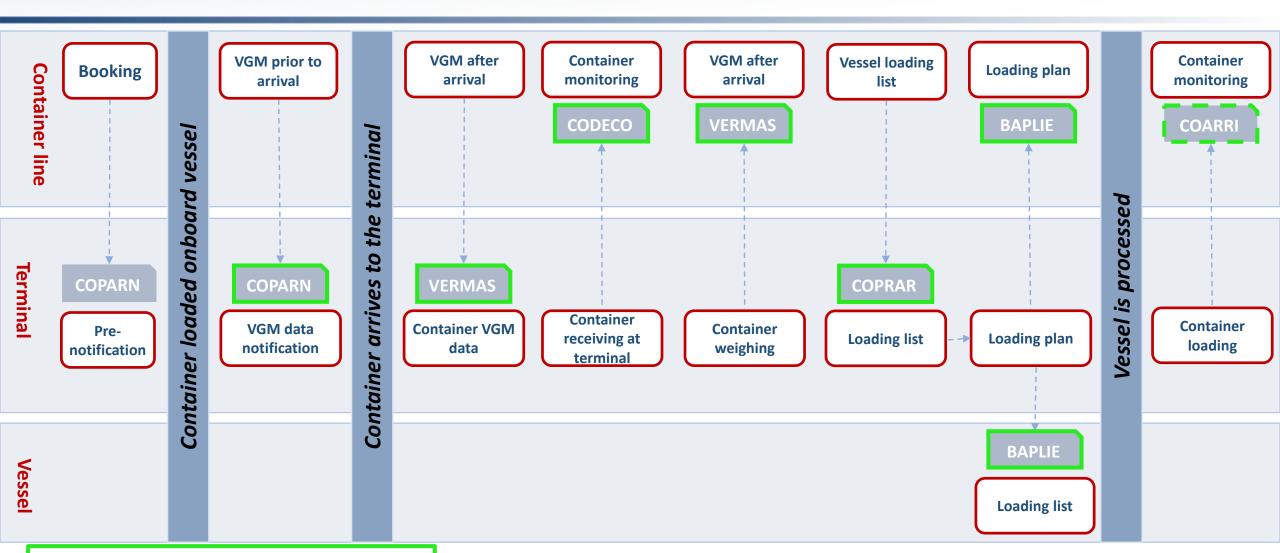

### **EDIFACT Message Exchange Structure**

**VGM** data included in EDI messages

### Track and trace VGM verifications when creating vessel loading plan

- Adding VGM data to cargo planning tool;
- Mark containers without VGM data;
- Warn users on absence of VGM when allocating containers in the loading plan.

# **Preparing Documents for Vessel Container Loading**