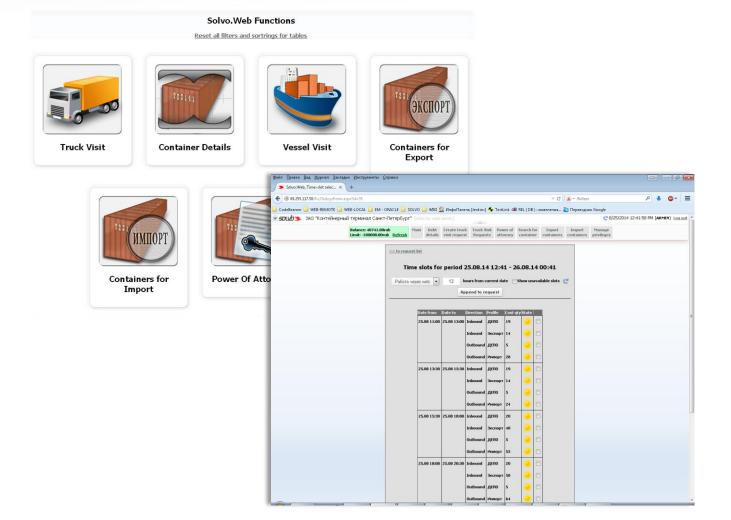

# **Solvo.VBS Vehicle Booking System**

Solvo.VBS regulates traffic flows of containers and heavy trucks to and from the port area and facilitates

automation of the port and terminals gate processes using time-slotting technology and remote truck-visit requests.