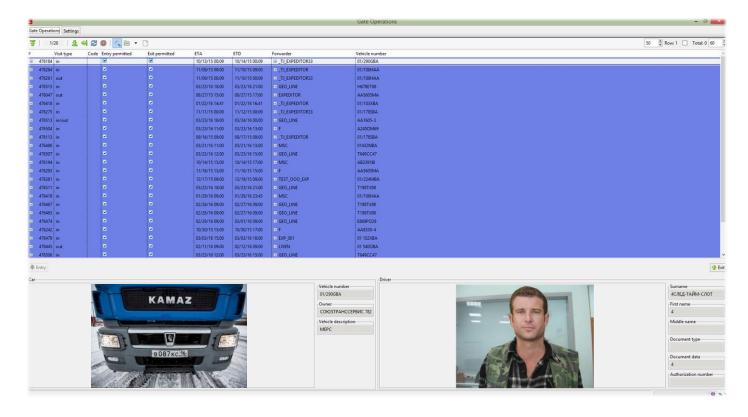

### **Solvo.GOS Gate operating system**

Solvo.GOS automates gate management processes: gate entry/exit, security check, truck-driver management in service center and more, allowing a significant reduction in truck turn-around time and reshuffles/rehandles in the yard, eliminates cargo theft.