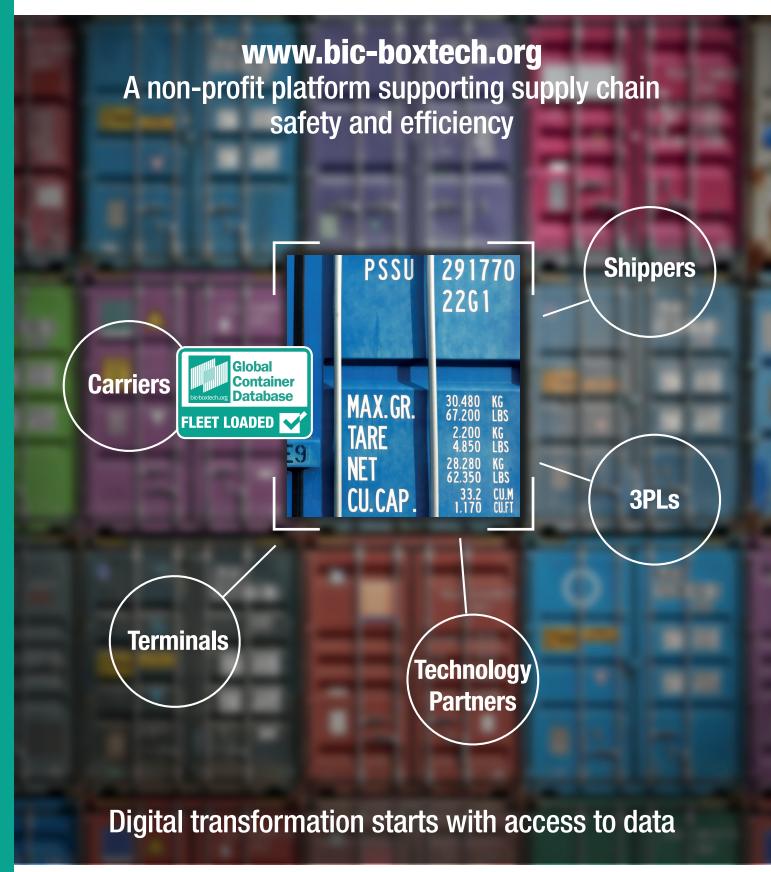

## What is BoxTech?

The BoxTech Global Container Database is a neutral, centralized data repository providing container owners and users a platform to easily exchange container fleet technical details. BoxTech provides an easy-to-access source of container characteristics to help support carriers, shippers, forwarders and other stakeholders in the supply chain.

## Digitalization, enabled

BoxTech allows shippers, forwarders and other stakeholders to access a single database, eliminating the need to manually search for container characteristics in multiple locations.

#### **Technical Details Shared**

BoxTech allows for the complete set of container details:

- Container number
- Size-type code
- Tare weight
- Maximum gross mass
- Maximum payload
- and more

## **Benefits**

- Users enjoy fast, automated access to reliable equipment data from a single location.
- Efficiency in complying with the SOLAS Verified Gross Mass (VGM) declaration requirement.
- Avoid phone calls and emails staff will otherwise have to initiate/answer about tare weight, size and type, payload, etc.
- A non-profit service operated by the BIC.
- APIs available for both container fleet upload and data queries. Shippers and other parties can ping BoxTech to have technical details loaded directly into their systems where the information is needed.