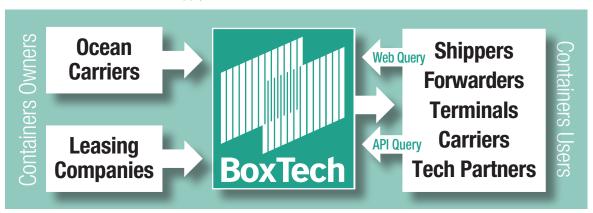

## What is BoxTech?

The BoxTech Global Container Database is a neutral, centralized data repository providing container owners and users a platform to easily exchange container fleet technical details. BoxTech provides an easy-to-access source of container characteristics to help support carriers, shippers, forwarders and other stakeholders in the supply chain.

## Digitalization, enabled

BoxTech allows shippers, forwarders and other stakeholders to access a single database, eliminating the need to manually search for container characteristics in multiple locations.

BoxTech can be easily accessed via API for instant data access.

## **Benefits**

- Users enjoy fast, automated access to reliable equipment data from a single location.
- Efficiency in complying with the SOLAS Verified Gross Mass (VGM) declaration requirement.
- Avoid phone calls and emails staff will otherwise have to initiate/answer about tare weight, size and type, payload, etc.
- A non-profit service operated by the BIC.
- APIs available for both container fleet upload and data queries. Shippers and other parties can ping BoxTech to have technical details loaded directly into their systems where the information is needed.