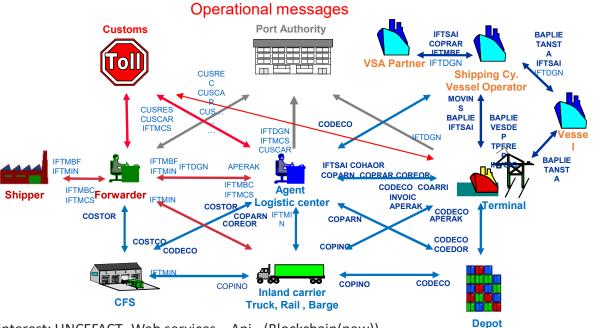

#### SMDG e.V. Messages and associated process managed

#### Process managed

- Commercial operation/ loading- unloading
- Schedules
- Loadlist management
- Dischargelist management
- Bookings
- Terminal performance
- Vessel stability/ container and tanks
- Customs declarations
- M&R
- Dangerous good management and bookings
- Intermodal

**BAPLIE** (Bayplan message) MOVINS (Stowage Instruction Message) **VERMAS** (VGM report Message) COPRAR (Container Discharge and loading list) COARRI (Container Discharge and loading confirmation) **CODECO** (Container Delivery Confirmation) **COPARN** (Container pre announcement and release notice) COPINO (Container Pick Up Notification) **COREOR** (Container Release order) COEDOR (Stock report) INVOIC (freight cost and other charges) **IFTSAI** (Schedule request and report) **VESDEP** (Vessel Departure Message **TPFREP** (Terminal Performance report) **IFTSTA** (Status Message) **IFCSUM** (Summary) **IFTMIN** (Instruction) **IFTMBF** (Booking Firm) **SHPDAT** (Ship technical data message)

(Tank Status Message)

**TANSTA** 

IT technology managed or of interest: UNCEFACT- Web services – Api - (Blockchain(new))

Many different messages for different functions.......Container delivery, stuffing, haulage, loading, discharging, scheduling, performance....booking, confirmation, declaration, nomination, partnershipping...