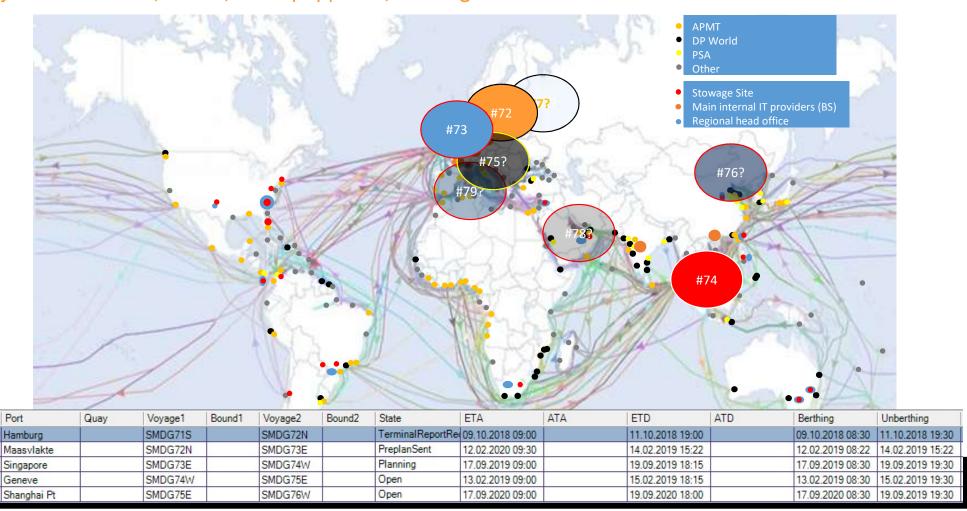

#### Example of Meeting #74 Draft Agenda

17.45 - 20:00 Boat or bus to get back to Rotterdam

Meeting #74 Example of a draft schedule linear and multiple sessions

#### Meeting #74 Example of a multi-group session schedule

One of the feedback from meeting #72 was that for #73 and #74, some specific more close-number sessions should be organized to enable more in depth work rather than presentations from chairperson of the subgroup and then assembly comments and discussions.

This enables also to focus on subject more interesting for parties and in more extensive ways

We propose to look at the option presented in the following example and then adjust following the feedback from the delegates, sub group members and chairperson of each subgroups.

This option would let 2\*1,5 h or even 3 period of 1,5h for important subject such as: IFTMBF, IFTSAI, BAPLIE MOVINS, CODES, Web Services, BlockChain...

Reversion to previous methodology (one sub group after the other for a very limited time) can be done at any point of time, methodology is proposed be tested in NLMSV and adjusted by the board as a conclusion of meeting #73.