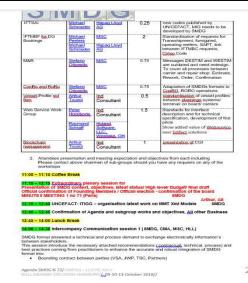

#### Example of Meeting #74 Draft Agenda

#### Meeting #74 Example of a multi-group session schedule

One of the feedback from meeting #72 was that for #73 and #74, some specific more close-number sessions should be organized to enable more in depth work rather than presentations from chairperson of the subgroup and then assembly comments and discussions.