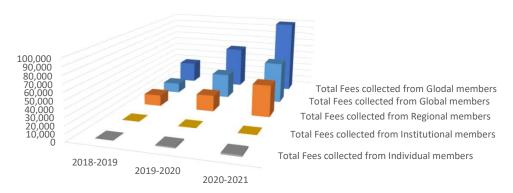

# Budget 2018-2021 best case scenario 2 years, worst case scenario 3 years

Now 28,5 KE target membership contribution >100 KE by end of 2021

SMDG eV member fees collection projections 2018-2021

|                                                   | 2018-2019 | 2019-2020 | 2020-2021 |
|---------------------------------------------------|-----------|-----------|-----------|
| ■ Total Fees collected from Individual members    | - €       | 1,600 €   | 2,000 €   |
| ■ Total Fees collected from Institutional members | - €       | - €       | - €       |
| ■ Total Fees collected from Regional members      | 15,000 €  | 21,750 €  | 42,750 €  |
| ■ Total Fees collected from Global members        | 13,500 €  | 33,000 €  | 55,500 €  |
| ■ Total Fees collected from Glodal members        | 28,500 €  | 56,350 €  | 100,250 € |