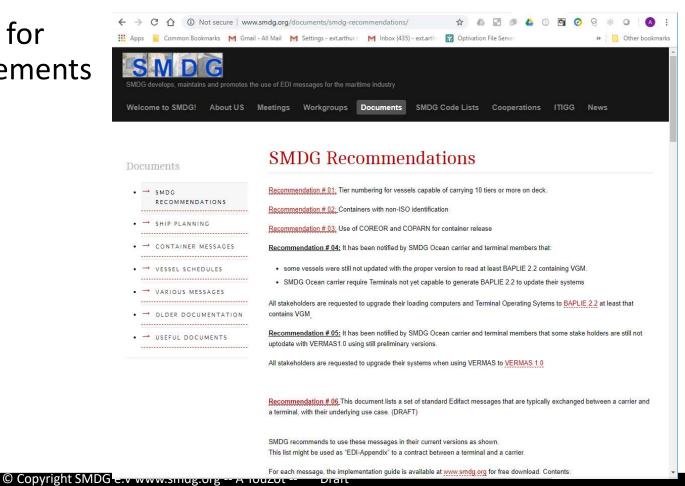

#### SMDG e. V. Recommendations

The recommendations for standardization requirements that are not otherwise covered are widely recognized:

#### www.smdg.org © Copyright SMDG e.V

**UN/CEFACT** 

UN/CEFACT maintains and publishes the official UN/Edifact directory. CEFACT Forum f2f meetings are held twice per year.

The UN/CEFACT Forum decides about change requests from authorized bodies, such as the SMDG, across all industries. They publish directory updates twice per year.