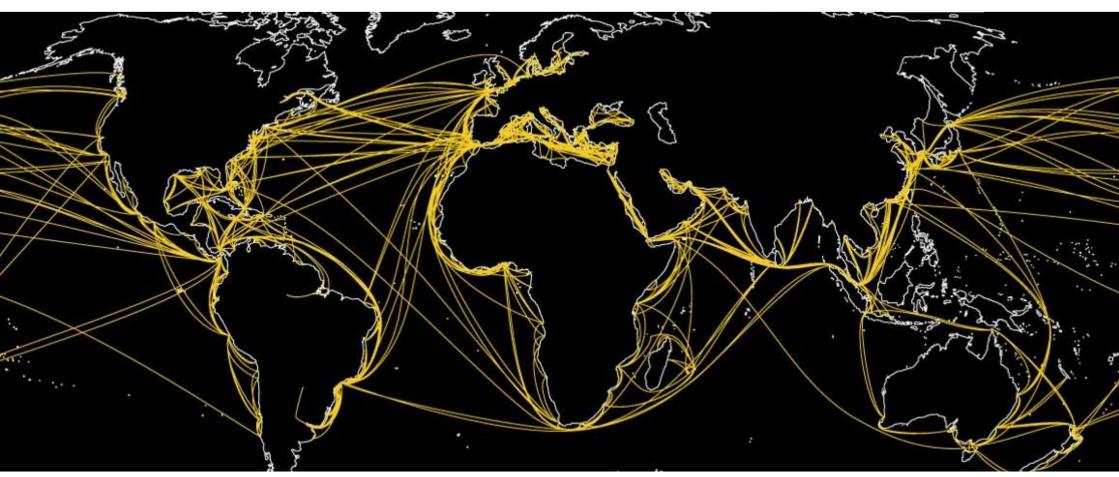

Estimation 2017:

+/- 5,000,000,000,000 EDI messages using SMDG MIG were transmitted under about 20 different formats

Representing MORE than:

- >1,500,000 people working in the business for more than 3000 companies
- > 550 Billion of turnover/ year for the end user companies
- > 700,000 port calls by> 5500 vessels for > 21 M of Teu capacity
- > 200 millions TEU carried for > 750 million of moves

Representing more than xthousands institutions 100 carriers,1000's terminals, 5,500 vessels, 10,000 s of shippers, 100 Software companies

Move physically and virtually each and every Boxes: following a process for: releasing, loading, discharging, shifting, stuffing, sailing, declaring, booking, reporting, repairing, system tracking and synchronization, scheduling

Generating more than 750,000 port calls, 5,500 vessels, 200 millions Teu carried...

By exchanging or triggering

5 Billions of SMDG EDI files exchanged, over 20 format

To communicate, store analyze, network, monitor, act throught companies systems,