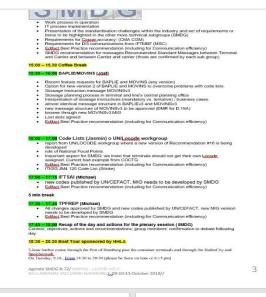

#### Example of Meeting #74 Draft Agenda

#### SMDG #74 Agenda/ day 2/ Wednesday

8:00- 8:30 Bus connection from Rotterdam meeting point or recommended hotel To be decided later

9:00- 12:00: 4\*subgroup work: :

- DMRs work for 3- 4 sub group working separately at the same time theme<. Codes, TPREP-IFTSAI, IFTMBF, CON-RO/ M&R, Container messages, Process and recommendations, Web services, Blockchain
- Catering need: coffee Break at the mid day
- Room Need: VIP big room fully equipped + 3-4 other space for 10-15 people with limited projection capabilities (28 inch screen..) for
  actual collaborative work
- This could be done also on board a heated boat at key side also