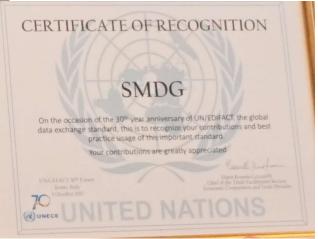

**Bruis Van Driel** 

Chairman of SMDG receiving award from

**UN/CEFACT** representative