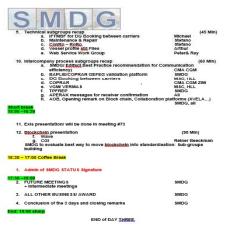

welcome from hosts
- Keynote speaker 1-2-3 TBD
- Roll call 2: DMR agenda, voting on DMR s and conclusion
- catering need: coffee Break
- Room Need: VIP big room fully equipped

12:00- 13.30 Lunch/ hot meal buffet for 40-60 people

13:30- 18:30:Plenary three:

- · Process and official recommendation of implementation, web services, blockchain
- · Room Need: VIP big room fully equipped

17.45 - 20:00 Boat or bus to get back to Rotterdam



Meeting #74 Example of a draft schedule linear and multiple sessions



#### Example of SMDG e. V. # 72 linear schedule

www.smdg.org © Copyright SMDG e.V

© Copyright SMDG e.V www.smdg.org -- NLMSV 2019 A -- Draft -- www.futureland.nl - Draft only



Agenda SMDG N 72/ HAPAG - LLOYD AG // DALLINDAAM 25D-20095 HAMBURG (\_D9-10-11-October 2018//













35



#### Meeting #74 Example of a multi-group session schedule

One of the feedback from meeting #72 was that for #73 and #74, some specific more close-number sessions should be organized to enable more in depth work rather than presentations from chairperson of the subgroup and then assembly comments and discussions.

This enables also to focus on subject more interesting for parties and in more extensive ways

We propose to look at the option presented in the following example and then adjust following the feedback from the delegates, sub group members and chairperson of each subgroups.

This option would let 2\*1,5 h or even 3 period of 1,5h for important subject such as: IFTMBF, IFTSAI, BAPLIE MOVINS, CODES, Web Services, BlockChain...

Reversion to previous methodology (one sub gr