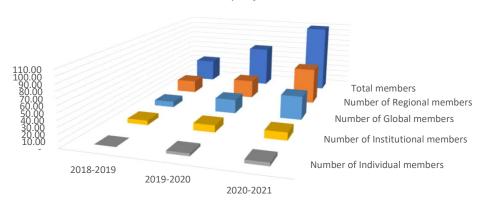

## Budget 2018-2021 best case scenario 2 years, worst case scenario 3 years

Now 36 target >100 by end of 2021

|                                   | 2018-2019 | 2019-2020 | 2020-2021 |
|-----------------------------------|-----------|-----------|-----------|
| ■ Number of Individual members    | -         | 4.00      | 5.00      |
| ■ Number of Institutional members | 7.00      | 11.00     | 12.00     |
| ■ Number of Global members        | 9.00      | 22.00     | 37.00     |
| ■ Number of Regional members      | 20.00     | 29.00     | 57.00     |
| ■ Total members                   | 36.00     | 66.00     | 111.00    |

■ Number of Individual members

■ Number of Institutional members

■ Number of Global members

■ Number of Regional members

■ Total members

27

11/8/2018