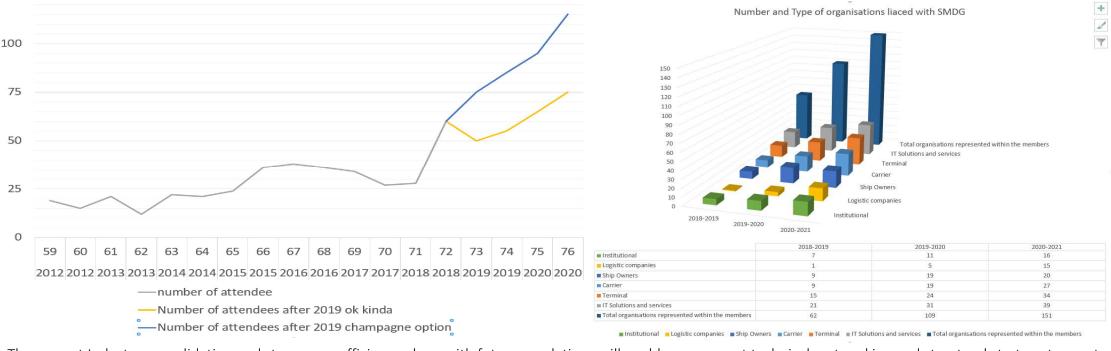

#### Membership and meeting attendance growth

The current Industry consolidation and stress over efficiency along with future regulations will enable our current technical, networking and structural strategy to meet with our members expectations:

- create added values, efficiency, simplifications
- release unnecessary work through proper EDI automations.

As well as reaching out and convincing new members outside SMDG historical pan European trade to join us reaching sustainability. The past 2 years attendance capitalizing on the VGM was boosted by last meeting @ HLL. Great Com and prep

Please see future meeting part for our strategy to extend to Asia, UN/CEFACT, Logistic parties....NLMSV, SGSIN, CHGVA, CNSHG....