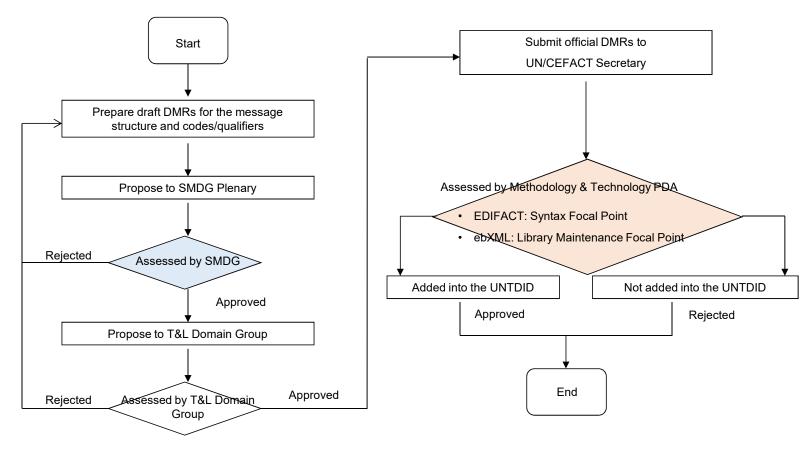

Then they will submit the change request (DMR) to UN/CEFACT.

Also any topics of interest to members can be presented.

Guests are welcome, but no commercial interest shall be pursued.

SMDG e.V Workgroups

Workgroups meet f2f during plenary sessions and interim via e-meeting

#### Data Management Request DMR Process and SMDG e. V. work