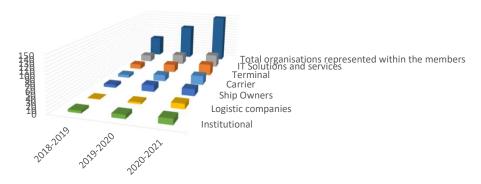

#### Qualifier of SMDG field of expertise: 1 member can have many

• 62 to 151 organization type represented 2018-2021

Number and Type of organisations liaced with SMDG

|                                                      | 2018-2019 | 2019-2020 | 2020-2021 |
|------------------------------------------------------|-----------|-----------|-----------|
| ■ Institutional                                      | 7         | 11        | 16        |
| ■ Logistic companies                                 | 1         | 5         | 15        |
| ■ Ship Owners                                        | 9         | 19        | 20        |
| ■ Carrier                                            | 9         | 19        | 27        |
| ■ Terminal                                           | 15        | 24        | 34        |
| ■ IT Solutions and services                          | 21        | 31        | 39        |
| ■ Total organisations represented within the members | 62        | 109       | 151       |