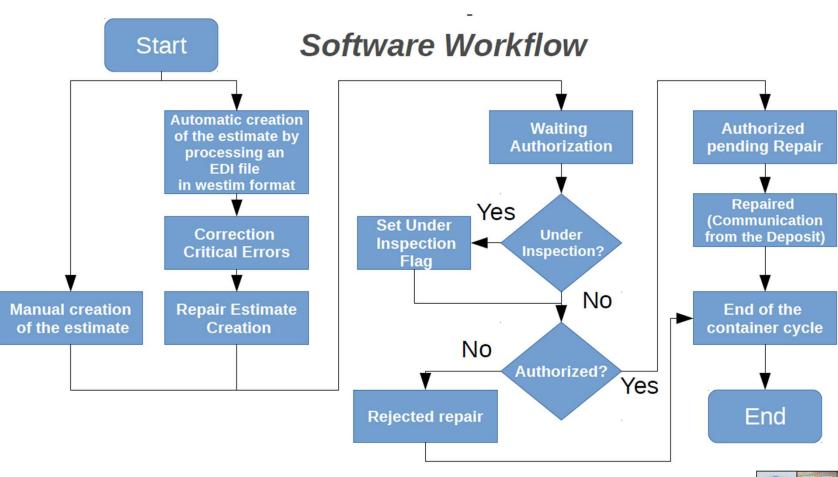

# **M&R - PROCESS & SW WORKFLOW**

<sup>©</sup> Copyright SMDG e.V www.smdg.org

<sup>©</sup> Copyright MSC Mediterranean Shipping Company S.A. Ottonello