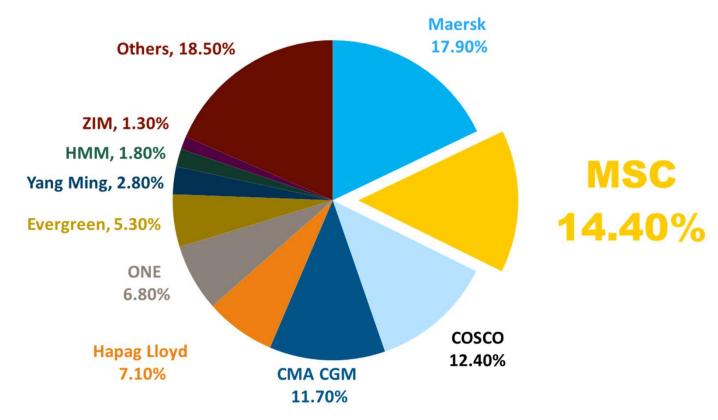

# THE MSC GROUP OF COMPANIES

# **CARGO DIVISION**







**PASSENGER DIVISION** 



















© Copyright SMDG e.V www.smdg.org © Copyright MSC Mediterranean Shipping Company S.A. Ottonello

# A UNIQUE WORLDWIDE PRESENCE





# MSC, A WORLD LEADER IN GLOBAL TRANSPORTATION



#### **GLOBAL CAPACITY SHARE**





# **MSC CARRYING CAPACITY IN CONSTANT GROWTH**











**DEPOTS & WAREHOUSING** 



MEDLON

**MAINTENANCE & REPAIR** 



**BARGE SERVICES** 



**TRUCKING SERVICES** 



**REEFER CONTAINERS** 



Transport & Logistics

# MEDLOG IS PRESENT IN OVER 50 COUNTRIES WORLDWIDE

#### **KEY NUMBERS**

- **5,000** trucks
- **10,000** trailers
- **4,000** rail wagons
- 68 locomotives
- **18** barges

#### **DRY PORTS**

- 118 operating yards
- 4.5 million sqm
- 500,000 TEU (capacity)
- 10 million TEU moved
- 454 container lifting equipment
- **Over 40** warehouses (incl. refrigerated)
- **1,200** generator sets



# **DRY PORTS & OFF-DOCK DEPOTS**



# 15 DRYPORTS25 OFF-DOCK DEPOTS

#### **GENOA**

220,000 m<sup>2</sup> 30,000 TEU capacity

#### **GIOIA TAURO**

REEFER SERVICES
45 technical ope