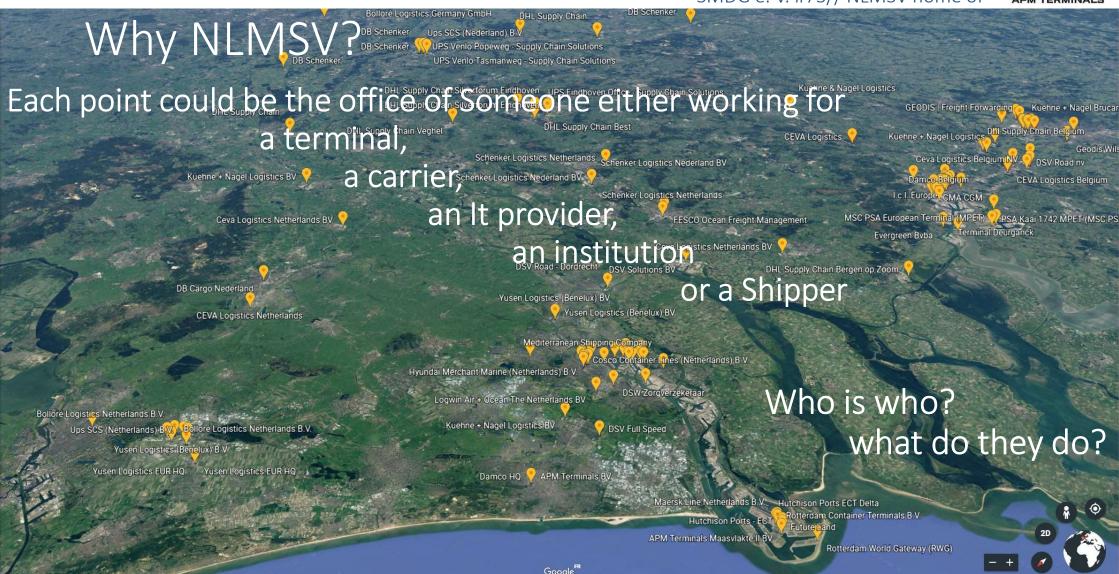

## Why Rotterdam?

1/ 13 M Teu moved and 24 M Teu counting with BEANR for 11,000 calls or 2300 Teu moves/ calls

2/ 6 big terminals players APMT, ECT Hutchinson, RWG, PSA Antwerp, TIL, COSCO in technical exchange to serve efficiently all 3 alliances that consolidate 10 of the top 10 carriers feedered by 12 regional carriers for an aggregate of 90% of the world fleet capacity,

To deliver goods to **100 M plus people** through **25 + global 3PL companies** 

3/ About 150,000,000 + SMDG e. V. - UNEDIFACT messages exchanged on the logistic platform (NLRTM- NLMSV-BEANR) or 375,000/ days to notify schedule, container arrivals, VGM, Depot, bayplan, TPFREP...or 3% of the world traffic on 1 restricted area. Perfect business case to write DMR and MIG and imagine the new standards to make our life easy

4/ Major innovation cluster for SMDG (birth place of SMDG in 1980's), OneStop port services, terminal Automation/TOS, Blockchain (CGI, ABN-AMRO, Tradelens..)

| 2017                                                                                                                     | 2017 NLMSV+NLRTM |            |             | BEANR              |           |             | Total          |  |  |  |
|--------------------------------------------------------------------------------------------------------------------------|------------------|------------|-------------|--------------------|-----------|-------------|----------------|--|--|--|
| Incoming                                                                                                                 | Empty            | Loaded     | Total       | Empty              | Loaded    | Total       | Total          |  |  |  |
| Total containers                                                                                                         | 684,992          | 3,568,507  | 4,253,499   |                    |           | 3,128,652   | 7,382,151      |  |  |  |
| Total TEU                                                                                                                | 1,167,757        | 5,963,762  | 7,131,519   |                    |           | 4,969,248   | 12,100,767     |  |  |  |
| T                                                                                                                        |                  |            | 71,941,000  |                    |           | 53,864,115  | 125,805,115    |  |  |  |
| Outgoing                                                                                                                 | Empty            | Loaded     | Total       | Empty              | Loaded    | Total       | Total          |  |  |  |
| Total containers                                                                                                         | 842,274          | 3,098,459  | 3,940,733   |                    |           | 3,430,082   | 7,370,815      |  |  |  |
| Total TEU                                                                                                                | 1,405,258        | 5,197,557  | 6,602,815   |                    |           | 5,481,652   | 12,084,467     |  |  |  |
| Т                                                                                                                        |                  |            | 70,701,000  |                    |           | 69,105,324  | 139,806,324    |  |  |  |
| Total                                                                                                                    | Empty            | Loaded     | Total       | Empty              | Loaded    | Total       | Total          |  |  |  |
| Total containers                                                                                                         | 1,527,266        | 6,666,966  | 8,194,232   |                    |           | 6,558,734   | 14,752,966     |  |  |  |
| Total TEU                                                                                                                | 2,573,015        | 11,161,319 | 13,734,334  | 1,549,062          | 8,901,837 | 10,450,900  | 24,185,234     |  |  |  |
| lifting T in Tons                                                                                                        |                  |            | 142,642,000 |                    |           | 122,969,439 | 265,611,439    |  |  |  |
| Number of calls                                                                                                          |                  |            | 7,108       |                    |           | 4,094       | 11,202         |  |  |  |
| 2017                                                                                                                     | 2017 NLMSV+NLRTM |            |             |                    |           | BEANR       |                |  |  |  |
| Incoming                                                                                                                 |                  |            | Total       | Empty Loaded Total |           |             | Total<br>Total |  |  |  |
| Total TEU/ container                                                                                                     | 1.70             | 1.67       | 1.68        | p.v,               |           | 1.59        | 1.64           |  |  |  |
| T/TEU                                                                                                                    |                  |            | 10.09       |                    |           | 10.84       | 10.40          |  |  |  |
| T/container                                                                                                              |                  |            | 16.91       |                    |           | 17.22       | 17.04          |  |  |  |
| Outgoing                                                                                                                 | Empty            | Loaded     | Total       | Empty              | Loaded    | Total       | Total          |  |  |  |
| Total TEU/ container                                                                                                     | 1.67             | 1.68       | 1.68        | • •                |           | 1.60        | 1.64           |  |  |  |
| T/TEU                                                                                                                    |                  |            | 10.71       |                    |           | 12.61       | 11.57          |  |  |  |
| T/container                                                                                                              |                  |            | 17.94       |                    |           | 20.15       | 18.97          |  |  |  |
| Total                                                                                                                    | Empty            | Loaded     | Total       | Empty              | Loaded    | Total       | Total          |  |  |  |
| Total TEU/ container                                                                                                     | 1.68             | 1.67       | 1.68        | . ,                |           | 1.59        | 1.64           |  |  |  |
| Total T/ TEU                                                                                                             |                  |            | 10.39       |                    |           | 11.77       | 10.98          |  |  |  |
| Total T/container                                                                                                        |                  |            | 17.41       |                    |           | 18.75       | 18.00          |  |  |  |
| Total ave Teu/call                                                                                                       |                  |            | 1,932.24    |                    |           | 2,552.74    | 2,159.01       |  |  |  |
| Total ave container/ call                                                                                                |                  |            | 1,152.82    |                    |           | 1,602.04    | 1,316.99       |  |  |  |
| Total ave lifting In T/call                                                                                              |                  |            | 20,067.81   |                    |           | 30,036.50   | 23,711.07      |  |  |  |
| Total Edi per Year between                                                                                               | 55,848,571       | and        | 94,766,905  | 32,167,143         | and       | 72,111,210  | 127,446,914    |  |  |  |
| Total Edi per days between                                                                                               | 159,567          | and        | 270,763     | 91,906             | and       | 206,032     | 364,134        |  |  |  |
| total Edi per call in average                                                                                            | 7,857            | and        | 13,332      | 7,857              | and       | 17,614      | 11,665         |  |  |  |
| total average Edi per container                                                                                          | 6.82             | and        | 11.57       | 4.90               | and       | 10.99       | 8.57           |  |  |  |
| total average Edi per teu                                                                                                | 4.07             | and        | 6.90        | 3.08               | and       | 6.90        | 5.24           |  |  |  |
| source throughput-port-of-rotterdam-2017.pdf, Statistisch_Jaarboek_2017.pdf                                              |                  |            |             |                    |           |             |                |  |  |  |
| source: 5.5 B Edi for 700,000 calls in 2014 SMDG 2016 source SMDG terminal of 1 Mteu/ year having about 7.5 M EDI / year |                  |            |             |                    |           |             |                |  |  |  |