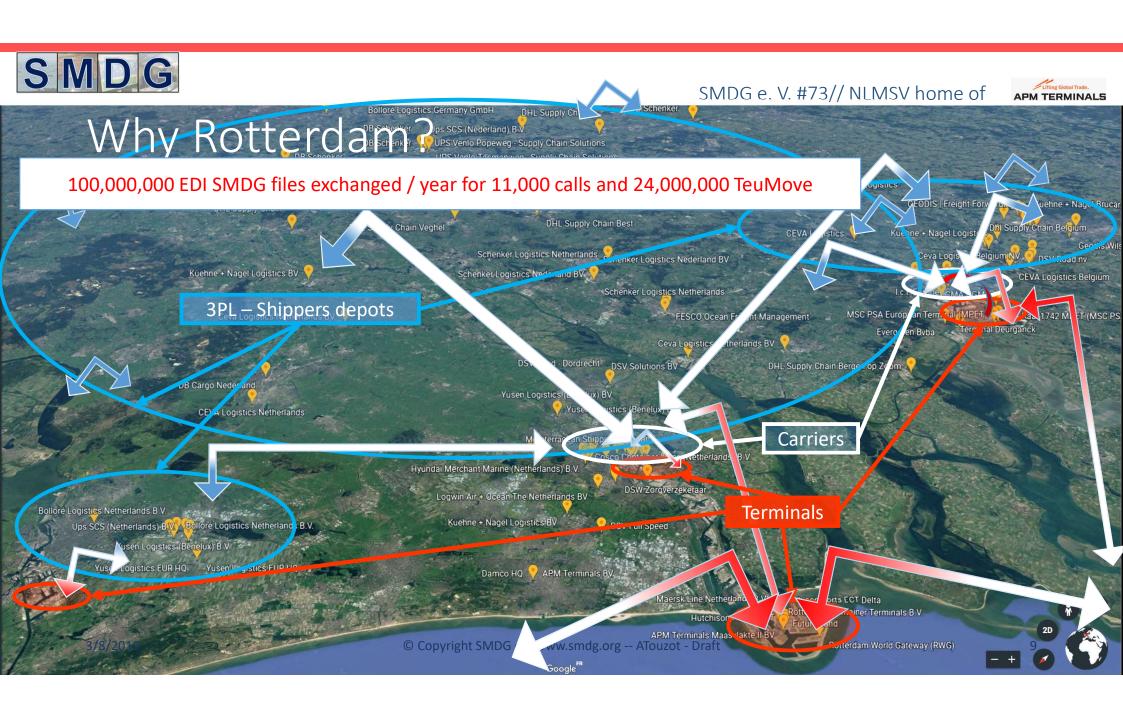

## Why Rotterdam?

1/ 13 M Teu moved and 24 M Teu counting with BEANR for 11,000 calls or 2300 Teu moves/ calls

2/ 6 big terminals players APMT, ECT Hutchinson, RWG, PSA Antwerp, TIL, COSCO in technical exchange to serve efficiently all 3 alliances that consolidate 10 of the top 10 carriers feedered by 12 regional carriers for an aggregate of 90% of the world fleet capacity,

To deliver goods to **100 M plus people** through **25 + global 3PL companies** 

3/ About 150,000,000 + SMDG e. V. - UNEDIFACT messages exchanged on the logistic platform (NLRTM- NLMSV-BEANR) or 375,000/ days to notify schedule, container arrivals, VGM, Depot, bayplan, TPFREP...or 3% of the world traffic on 1 restricted area. Perfect business case to write DMR and MIG and imagine the new standards to make our life easy

4/ Major innovation cluster for SMDG (birth place of SMDG in 1980's), OneStop port services, terminal Automation/TOS, Blockchain (CGI, ABN-AMRO, Tradelens..)

| 2017                                                                                                                     | 2017 NLMSV+NLRTM |            |             | BEANR              |           |             | Total          |  |  |  |
|--------------------------------------------------------------------------------------------------------------------------|------------------|------------|-------------|--------------------|-----------|-------------|----------------|--|--|--|
| Incoming                                                                                                                 | Empty            | Loaded     | Total       | Empty              | Loaded    | Total       | Total          |  |  |  |
| Total containers                                                                                                         | 684,992          | 3,568,507  | 4,253,499   |                    |           | 3,128,652   | 7,382,151      |  |  |  |
| Total TEU                                                                                                                | 1,167,757        | 5,963,762  | 7,131,519   |                    |           | 4,969,248   | 12,100,767     |  |  |  |
| T                                                                                                                        |                  |            | 71,941,000  |                    |           | 53,864,115  | 125,805,115    |  |  |  |
| Outgoing                                                                                                                 | Empty            | Loaded     | Total       | Empty              | Loaded    | Total       | Total          |  |  |  |
| Total containers                                                                                                         | 842,274          | 3,098,459  | 3,940,733   |                    |           | 3,430,082   | 7,370,815      |  |  |  |
| Total TEU                                                                                                                | 1,405,258        | 5,197,557  | 6,602,815   |                    |           | 5,481,652   | 12,084,467     |  |  |  |
| Т                                                                                                                        |                  |            | 70,701,000  |                    |           | 69,105,324  | 139,806,324    |  |  |  |
| Total                                                                                                                    | Empty            | Loaded     | Total       | Empty              | Loaded    | Total       | Total          |  |  |  |
| Total containers                                                                                                         | 1,527,266        | 6,666,966  | 8,194,232   |                    |           | 6,558,734   | 14,752,966     |  |  |  |
| Total TEU                                                                                                                | 2,573,015        | 11,161,319 | 13,734,334  | 1,549,062          | 8,901,837 | 10,450,900  | 24,185,234     |  |  |  |
| lifting T in Tons                                                                                                        |                  |            | 142,642,000 |                    |           | 122,969,439 | 265,611,439    |  |  |  |
| Number of calls                                                                                                          |                  |            | 7,108       |                    |           | 4,094       | 11,202         |  |  |  |
| 2017                                                                                                                     | 2017 NLMSV+NLRTM |            |             |                    |           | BEANR       |                |  |  |  |
| Incoming                                                                                                                 |                  |            | Total       | Empty Loaded Total |           |             | Total<br>Total |  |  |  |
| Total TEU/ container                                                                                                     | 1.70             | 1.67       | 1.68        | p.v,               |           | 1.59        | 1.64           |  |  |  |
| T/TEU                                                                                                                    |                  |            | 10.09       |                    |           | 10.84       | 10.40          |  |  |  |
| T/container                                                                                                              |                  |            | 16.91       |                    |           | 17.22       | 17.04          |  |  |  |
| Outgoing                                                                                                                 | Empty            | Loaded     | Total       | Empty              | Loaded    | Total       | Total          |  |  |  |
| Total TEU/ container                                                                                                     | 1.67             | 1.68       | 1.68        | • •                |           | 1.60        | 1.64           |  |  |  |
| T/TEU                                                                                                                    |                  |            | 10.71       |                    |           | 12.61       | 11.57          |  |  |  |
| T/container                                                                                                              |                  |            | 17.94       |                    |           | 20.15       | 18.97          |  |  |  |
| Total                                                                                                                    | Empty            | Loaded     | Total       | Empty              | Loaded    | Total       | Total          |  |  |  |
| Total TEU/ container                                                                                                     | 1.68             | 1.67       | 1.68        | . ,                |           | 1.59        | 1.64           |  |  |  |
| Total T/ TEU                                                                                                             |                  |            | 10.39       |                    |           | 11.77       | 10.98          |  |  |  |
| Total T/container                                                                                                        |                  |            | 17.41       |                    |           | 18.75       | 18.00          |  |  |  |
| Total ave Teu/call                                                                                                       |                  |            | 1,932.24    |                    |           | 2,552.74    | 2,159.01       |  |  |  |
| Total ave container/ call                                                                                                |                  |            | 1,152.82    |                    |           | 1,602.04    | 1,316.99       |  |  |  |
| Total ave lifting In T/call                                                                                              |                  |            | 20,067.81   |                    |           | 30,036.50   | 23,711.07      |  |  |  |
| Total Edi per Year between                                                                                               | 55,848,571       | and        | 94,766,905  | 32,167,143         | and       | 72,111,210  | 127,446,914    |  |  |  |
| Total Edi per days between                                                                                               | 159,567          | and        | 270,763     | 91,906             | and       | 206,032     | 364,134        |  |  |  |
| total Edi per call in average                                                                                            | 7,857            | and        | 13,332      | 7,857              | and       | 17,614      | 11,665         |  |  |  |
| total average Edi per container                                                                                          | 6.82             | and        | 11.57       | 4.90               | and       | 10.99       | 8.57           |  |  |  |
| total average Edi per teu                                                                                                | 4.07             | and        | 6.90        | 3.08               | and       | 6.90        | 5.24           |  |  |  |
| source throughput-port-of-rotterdam-2017.pdf, Statistisch_Jaarboek_2017.pdf                                              |                  |            |             |                    |           |             |                |  |  |  |
| source: 5.5 B Edi for 700,000 calls in 2014 SMDG 2016 source SMDG terminal of 1 Mteu/ year having about 7.5 M EDI / year |                  |            |             |                    |           |             |                |  |  |  |