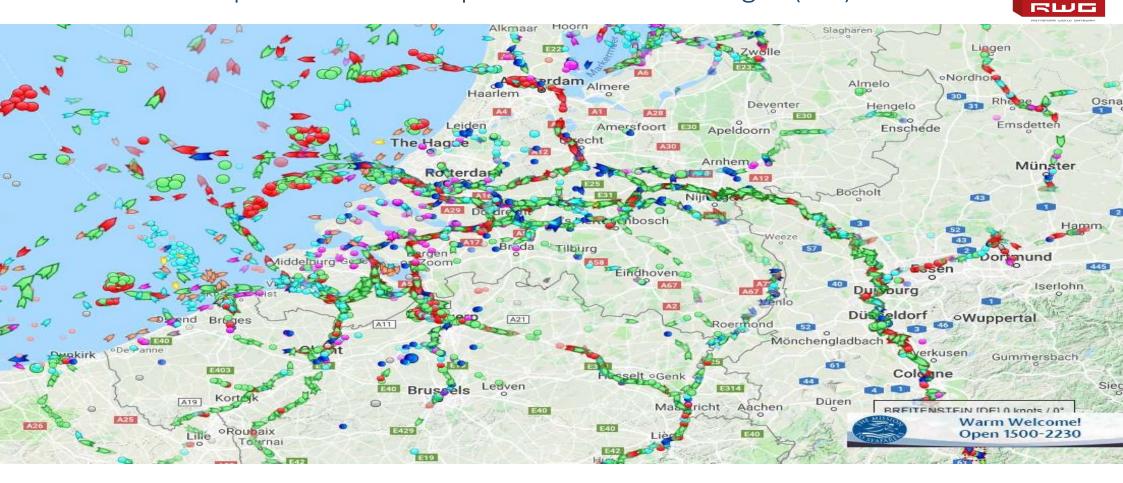

| 4.07             | and        | 6.90        | 3.08               | and       | 6.90        | 5.24           |  |  |  |
| source throughput-port-of-rotterdam-2017.pdf, Statistisch_Jaarboek_2017.pdf                                              |                  |            |             |                    |           |             |                |  |  |  |
| source: 5.5 B Edi for 700,000 calls in 2014 SMDG 2016 source SMDG terminal of 1 Mteu/ year having about 7.5 M EDI / year |                  |            |             |                    |           |             |                |  |  |  |



#### SMDG e. V. #73// NLMSV home of

# APM TERMINALS HUTCHISONPORTS ECT ROTTERDAM

## Rotterdam position with deapsea vesssels and barges (AIS)













## Meeting #73 Draft Agenda









## http://www.smdg.org/meetings/next-meeting-73-rotterdam/



|       |                    |                  | Tuesday                                                                                                                                                                                                   | Wednesday                                                                                      |            | Thursday                                                                                                                                       |