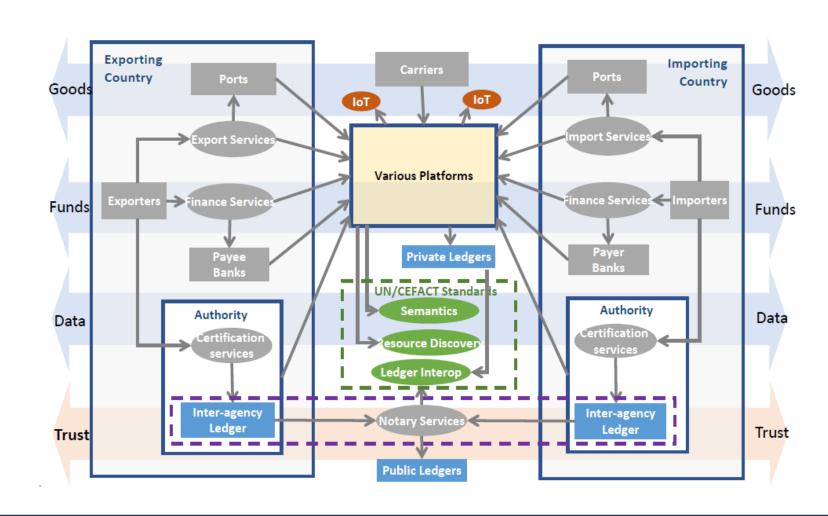

## Blockchain as a layer of trust

## **Layer of trust example:**

- The provenance and authenticity of goods;
- The stated value of goods for the purposes of insurance, duties, and payment; promises to pay;
- The protection of goods during shipping (i.e. integrity of packaging, vehicle and container conditions, etc.);
- The integrity of information that is used by regulatory authorities for the risk assessments which determine inspections and clearances;
- The traders and service providers involved in a trade transaction.