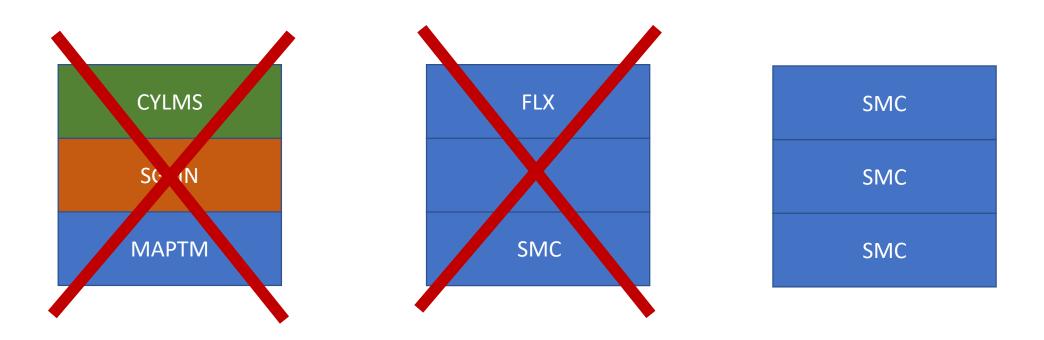

#### store SMC information in ...

- container master data table and
- assign to container if applicable

# **Option 2: stored in database**

Powered by:

EUROGATE

Hamburg

Container Terminal