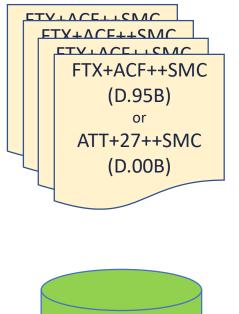

#### Option 1 - what do we need?

• code

• syntax

• message

### Option 1: where to find the code

(D.95B)

**ATT+27++SMC:ATTRIBUTES:306 (D.00B)** *in messages that contain the ATT segment* 

#### FTX+ACF++SMC:ATTRIBUTES:306 (D.00B)

FTX+ACF++SMC:ATT:306

| S           | MDG                                | v20210625<br>SMDG Attribute code list |                                                                                    |
|-------------|------------------------------------|---------------------------------------|------------------------------------------------------------------------------------|
|             |                                    |                                       |                                                                                    |
|             | Definition:                        | These codes                           | s define properties or Status of a transport equipment on a specific means of      |
|             |                                    |                                       |                                                                                    |
| DE 1131     | = ATTRIBUTES                       | Examples:                             |                                                                                    |
|             |                                    |                                       | ATT+27++SMC:ATTRIBUTES:306'                                                        |
|             |                                    |                                       | FTX+ACF++SMC:ATTRIBUTES:306' (D.00B and later)                                     |
|             |                                    |                                       | FTX+ACF++SMC:ATT:306' (before D.00B)                                               |
|             |                                    |                                       |                                                                                    |
| <u>Code</u> | ▼ <u>Name</u>                      | Category 🔻                            | Description .                                                                      |
| SMC         | Smart Container                    | PROPERTY                              | Smart Continer                                                                     |
| SMP         | Container with passive tag         | PROPERTY                              | Container equipped with an passive tag (e.g. RFID) enabling automatic registration |
| SQ          | Stuffed on quay                    | STATUS                                | Equipment stuffed on quay                                                          |
| STC         | Steam cleaned                      | STATUS                                | Steam cleaned                                                                      |
| SVY         | Surveyed                           | STATUS                                | Surveyed                                                                           |
| TCR         | Timber control treatment performed | STATUS                                | Timber control treatment performed                                                 |
| UCI         | Prepared for UCIRC Standard        | STATUS                                | Prepared for UCIRC Standard, UCIRC: Unified Container Inspection & Repair Criteria |
| UQ          | Unstuffed on quay                  | STATUS                                | Equipment unstuffed on quay                                                        |
| V3Q         | Vents three quarters open          | STATUS                                | Vents three quarters open                                                          |
| VCL         | Vents closed                       | STATUS                                | Vents closed                                                                       |
| VFO         | Vents fully open                   | STATUS                                | Vents fully open                                                                   |
| VHO         | Vents half open                    | STATUS                                | Vents half open                                                                    |
| νου         | Vents one quarter open             | STATUS                                | Vents one guarter open                                                             |