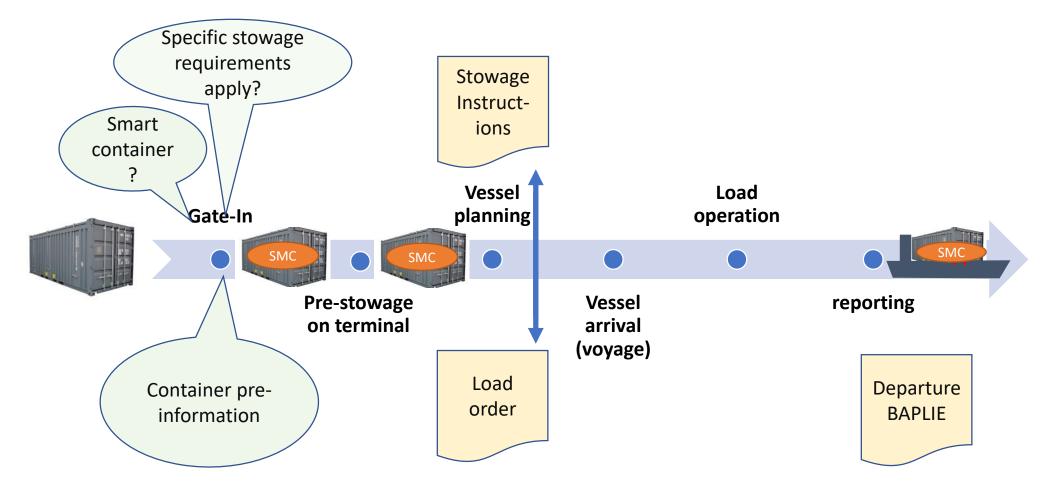

# The terminal process

#### retrieve smart container information in

- pre-arrival information (COPARN)
- load order
- stowage instructions
- (COPRAR) (MOVINS)

• Option 2: