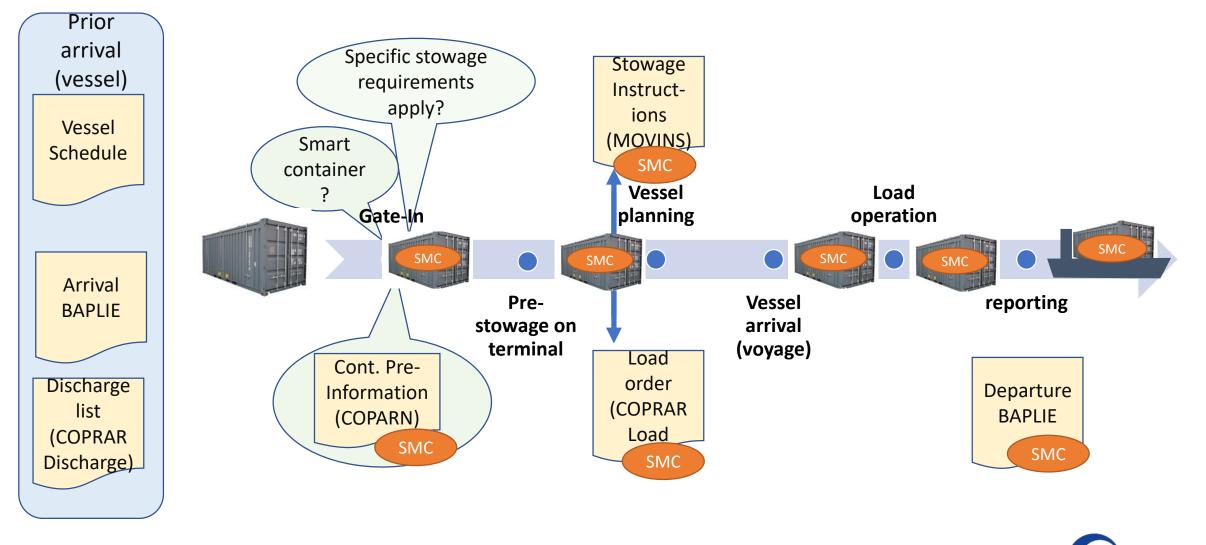

# **Retrieval of information**

#### • Option 1:

#### retrieve smart container information in

- pre-arrival information (COPARN)
- load order
- stowage instructions
- (COPRAR) (MOVINS)

• Option 2:

#### store SMC information in ...

- container master data table and
- assign to container if applicable