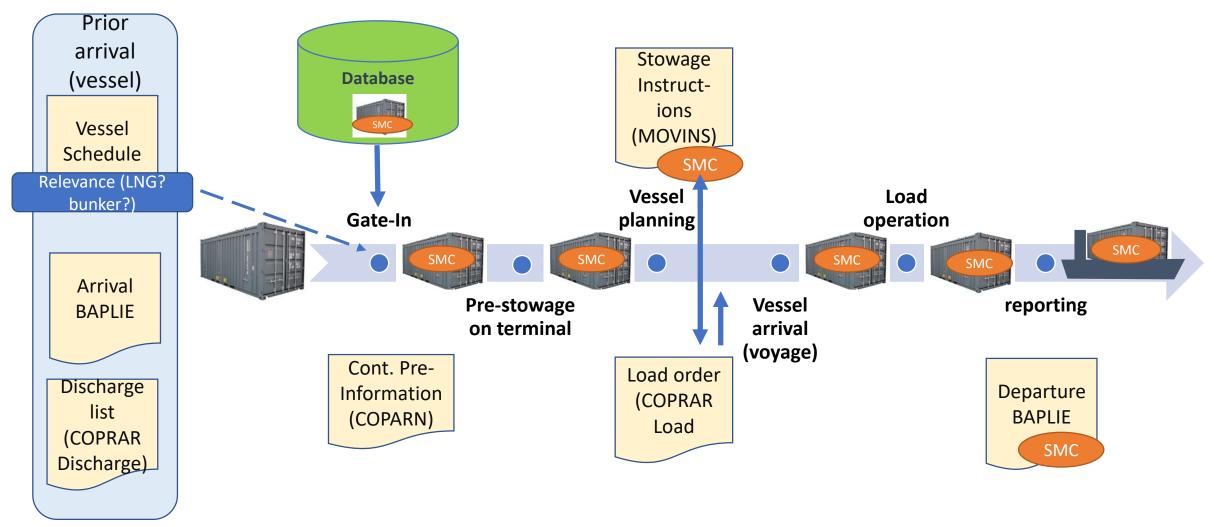

# **Option 2: stored in database**

Powered by:

EUROGATE

Hamburg

Container Terminal